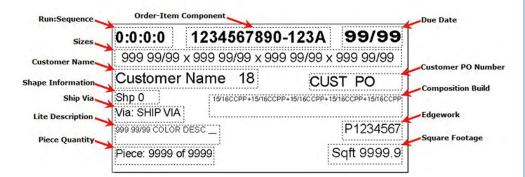

LABELMATE<sup>™</sup> also allows for the incorporation of PMC's standard shape image, providing all information related to the appearance of each lite. To assist your

plant personnel and allow customers to easily see what they have ordered, incorporation of the shape image enhances the label with the following:

- Shape number
- ("3" in the sample label above)
- Dimensional needs (Base, Left, Right, etc.)
- Edgework options (Edges labeled 1, 2, 3, 4 ... on the outside perimeter of the shape)
- Logo position (Lower case letters a, b, ... on the inside corners of the shape)